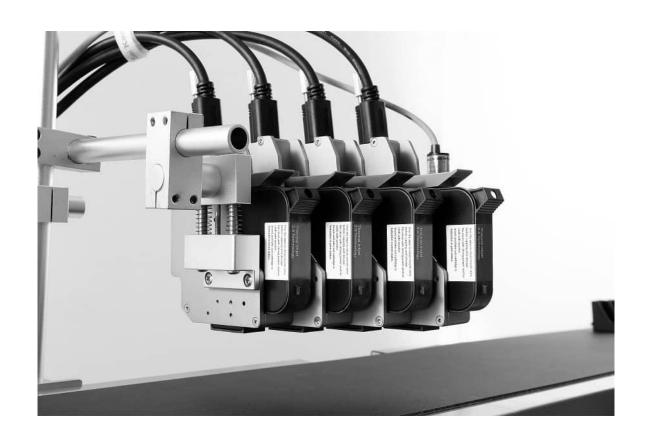

# **TC-SL5 Series High Speed TIJ Printer**

**TruCode Technologies India** 

- \*Highly integrable with checkweigher systems
- \*Supports Multiple Printing Heads
- \*Support more than 40 languages
- \*Print height 0.5 mm to 100.4 mm

### **Other Options**

Different selection of print heads available.

12.7 mm high single cartridge single print head and 25 mm high single cartridge single print head.

Multiple heads in different configurations available.

Stitched printing capability of 100.4 mm.

CISS (bulk ink system - 400ml & 800 ml)

Various types of efficient ink cartridges such as high bonding, fast curing etc available.

Various variant of ink for suitable substrate such as non porous, porous etc.