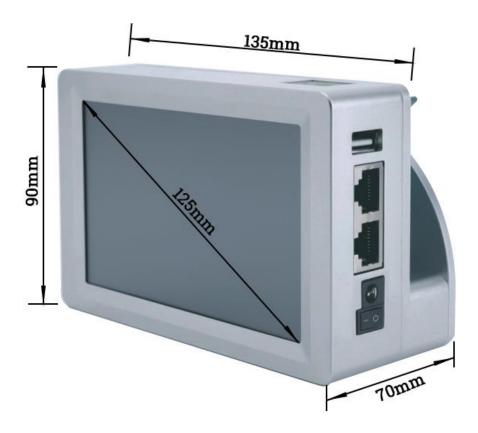

# **Product Overview**

The host is small size and compact ,the net weight is only 700gms, which can be flexibly installed on various conveyor belts, checkweighing machines and paging machines.

### **5 Inch High Sensitive Touch Screen**

The 5-inch LED industrial touch screen is used to improve the accuracy of operation identification. The operator can operate flexibly with gloves or even wet hands to cope with various industrial operating environments.