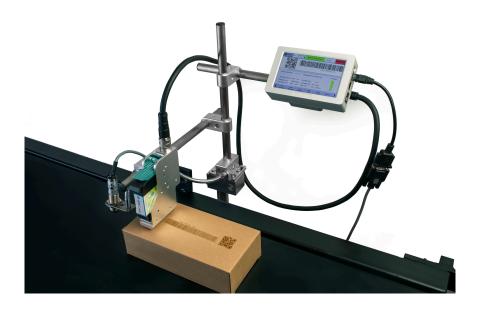

# TC-S500 A High Speed TIJ Printer

**TruCode Technologies India** 

# TC-S500 A TIJ Online Printer Flexible Design, Convenient Printing

TIJ inkjet printer-TC-S500 A, is a India tuned Highly sophisticated coding machine which can efficiently and flexibly print dynamic database, support traceability and anti-counterfeiting system, dynamic database real-time high-speed printing, Support 40 languages, powerful GS1 QR code and bar code function, to meet customers' various applications. TC-S500 A can be widely used in packaging industry, pipes, profiles and other professional production lines, and is committed to solving your printing problems in all fields.

# **Product Overview**

The host is small size and compact ,the net weight is only 700gms, which can be flexibly installed on various conveyor belts, checkweighing machines and paging machines.