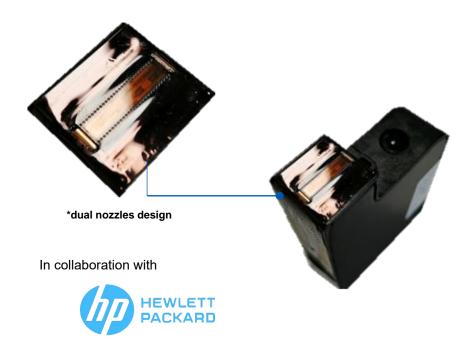

### **Avoid Nozzle Clogging**

TruCode researched along with Hewlett Packard the "Alternate Printing" model in the industry. The left and right rows of the ink cartridge nozzles work alternately, which avoids the problem of nozzle clogging and also extends the service life of the nozzles.