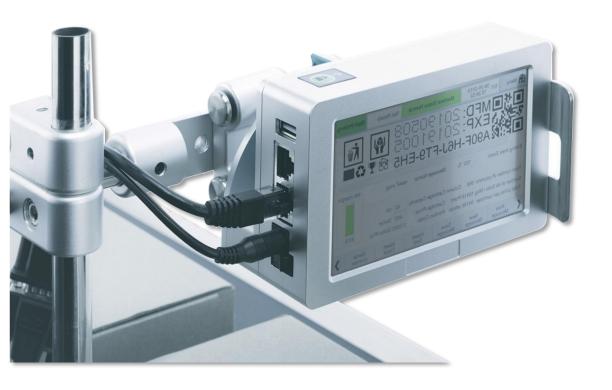

## Smooth operation & stable performance

Adopts American TI AM3358CPU. Which provides smooth and stable operations without any production stopages.

Two data interfaces, four types of information transmission

Interface type: USB, RJ45.
Users can store pictures (.bmp), text (.txt / .csv / .xlsx), database and EXCEL in the U disk to connect this machine to print directly.

### **5 Inch High Sensitive Touch Screen**

The 5-inch LED industrial touch screen is used to improve the accuracy of operation identification. The operator can operate flexibly with gloves or even wet hands to cope with various industrial operating environments.