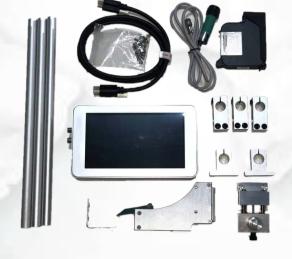

### **Other Options**

Different selection of print heads available.

12.7 mm high single cartridge single print head and 25 mm high single cartridge single print head.

Multiple heads in different configurations available.

Stitched printing capability of 100.4 mm.

CISS (bulk ink system - 400ml & 800 ml)

Various types of efficient ink cartridges such as high bonding, fast curing etc available.

Various variant of ink for suitable substrate such as non porous, porous etc.

Various colour options such as black, blue, red , green, yellow etc.