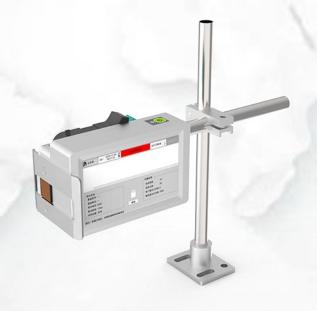

# TC-S500 A High Speed TIJ Printer

**TruCode Technologies India** 

# **Product Overview**

The host is small size and compact ,the net weight is only 700gms, which can be flexibly installed on various conveyor belts, checkweighing machines and paging machines.