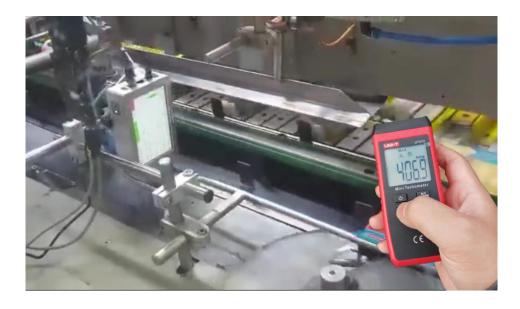

### **Truly High-Speed Printing**

The printing trigger action can be controlled within 10 milliseconds. The maximum printing speed can reach 406 meters / minute, which is about 150% of similar products.