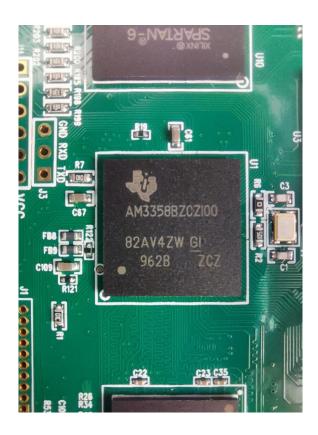

## Smooth operation & stable performance

Adopts American TI AM3358CPU. Which provides smooth and stable operations without any production stopages.

Two data interfaces, four types of information transmission