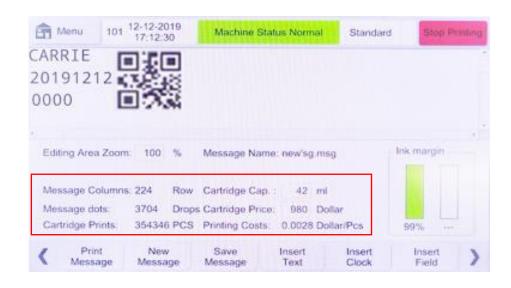

### **Traceable Coding System**

GTIN: 1890604GTIN1

BAT: 12580BAT1

EXP:2019.09.01 PRO:2019.08.01

TC-S500 A supports GS1 standard, which could satisfy the user's traceability requirements by printing the worldwide recognized code on their products