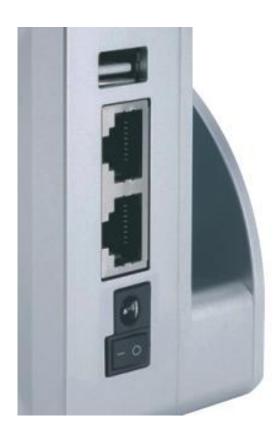

Interface type: USB, RJ45.
Users can store pictures (.bmp), text (.txt / .csv / .xlsx), database and EXCEL in the U disk to connect this machine to print directly.