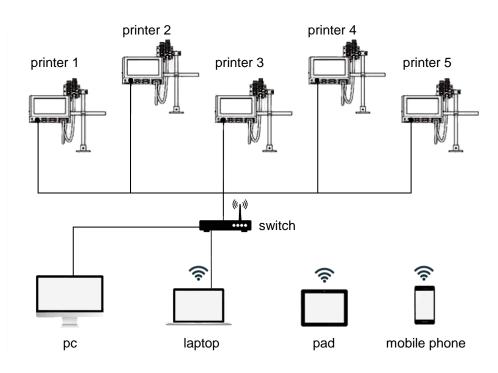

### **Terminal Centralized Control**

One user terminal controls multiple printing devices, which realizes multiple printers working in time sequence, and makes the production line intelligent. This also provides remote troubleshooting of the printer thus giving maximum uptime.