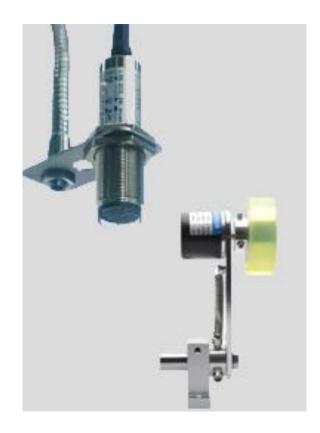

#### Two printing trigger methods

Encoder: To realize equiditant printing of tubes, profiles and other products High-performance photoelectric sensor: print a single product.