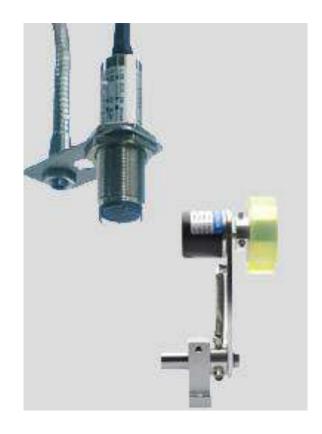

#### Two printing trigger methods

Encoder: To realize equiditant printing of tubes, profiles and other products High-performance photoelectric sensor: print a single product.