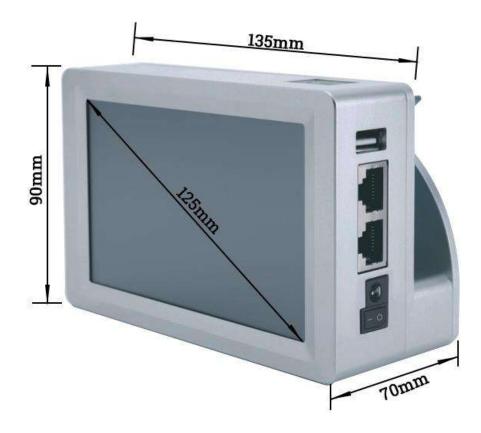

## **Product Overview**

The host is small size and compact ,the net weight is only 700gms, which can be flexibly installed on various conveyor belts, checkweighing machines and paging machines.

#### **5 Inch High Sensitive Touch Screen**

The 5-inch LED industrial touch screen is used to improve the accuracy of operation identification. The operator can operate flexibly with gloves or even wet hands to cope with various industrial operating environments.