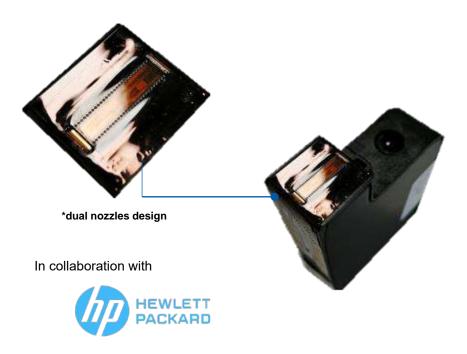

#### **Avoid Nozzle Clogging**

TruCode researched along with Hewlett Packard the "Alternate Printing" model in the industry. The left and right rows of the ink cartridge nozzles work alternately, which avoids the problem of nozzle clogging and also extends the service life of the nozzles.