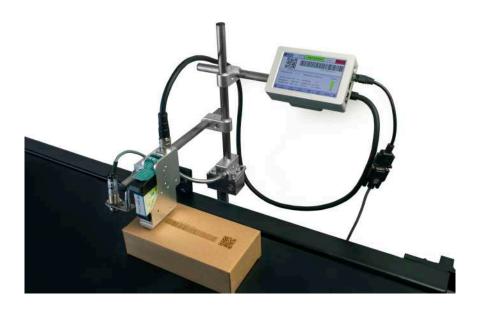

# TC-S500 A High Speed TIJ Printer

**TruCode Technologies India** 

# TC-S500 A TIJ Online Printer Flexible Design, Convenient Printing

TIJ inkjet printer-TC-S500 A, is a India tuned Highly sophisticated coding machine which can efficiently and flexibly print dynamic database, support traceability and anti-counterfeiting system, dynamic database real-time high-speed printing, Support 40 languages, powerful GS1 QR code and bar code function, to meet customers' various applications. TC-S500 A can be widely used in packaging industry, pipes, profiles and other professional production lines, and is committed to solving your printing problems in all fields.

## **Product Overview**

The host is small size and compact ,the net weight is only 700gms, which can be flexibly installed on various conveyor belts, checkweighing machines and paging machines.