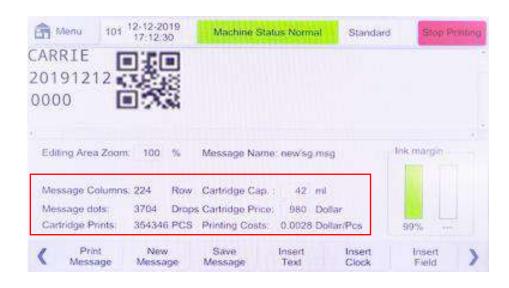

#### **5 Inch High Sensitive Touch Screen**

The 5-inch LED industrial touch screen is used to improve the accuracy of operation identification. The operator can operate flexibly with gloves or even wet hands to cope with various industrial operating environments.