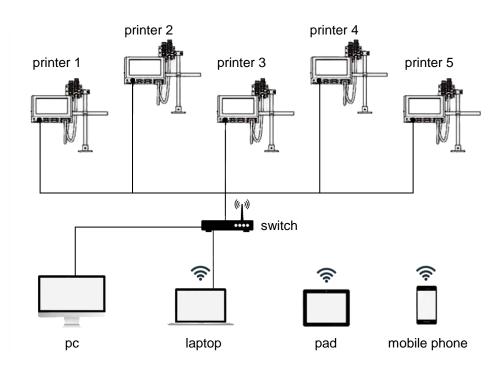

#### **Terminal Centralized Control**

One user terminal controls multiple printing devices, which realizes multiple printers working in time sequence, and makes the production line intelligent. This also provides remote troubleshooting of the printer thus giving maximum uptime.