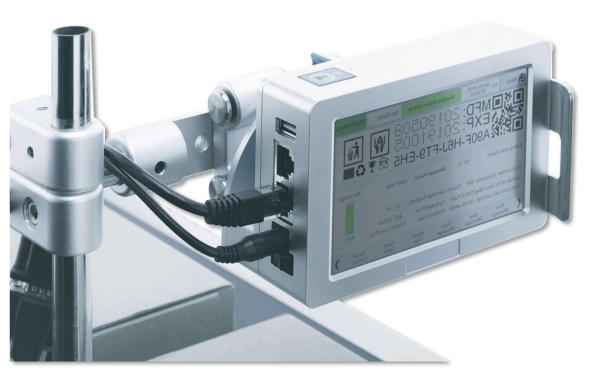

### Smooth operation & stable performance

Adopts American TI AM3358CPU. Which provides smooth and stable operations without any production stopages.

Two data interfaces, four types of information transmission

Interface type: USB, RJ45.
Users can store pictures (.bmp), text (.txt / .csv / .xlsx), database and EXCEL in the U disk to connect this machine to print directly.