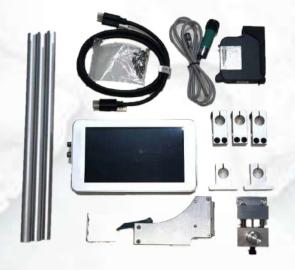

### **Other Options**

Different selection of print heads available.

12.7 mm high single cartridge single print head and 25 mm high single cartridge single print head.

Multiple heads in different configurations available.

Stitched printing capability of 100.4 mm.

CISS (bulk ink system - 400ml & 800 ml)

Various types of efficient ink cartridges such as high bonding, fast curing etc available.

Various variant of ink for suitable substrate such as non porous, porous etc.

Various colour options such as black, blue, red , green, yellow etc.