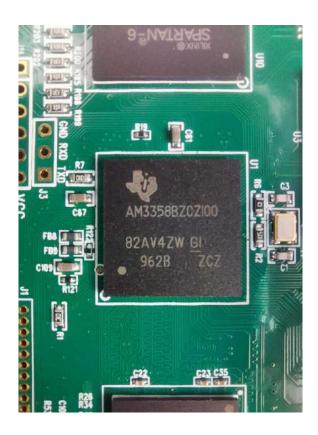

### Smooth operation & stable performance

Adopts American TI AM3358CPU. Which provides smooth and stable operations without any production stopages.

Two data interfaces, four types of information transmission