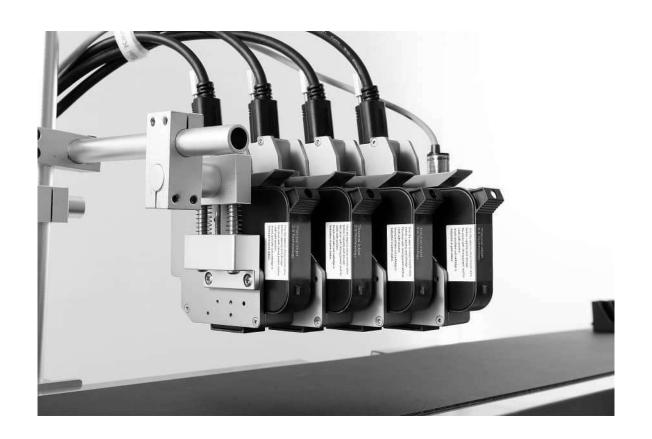

### **Other Options**

Different selection of print heads available.

12.7 mm high single cartridge single print head and 25 mm high single cartridge single print head.

Multiple heads in different configurations available.

Stitched printing capability of 100.4 mm.

CISS (bulk ink system - 400ml & 800 ml)

Various types of efficient ink cartridges such as high bonding, fast curing etc available.

Various variant of ink for suitable substrate such as non porous, porous etc.