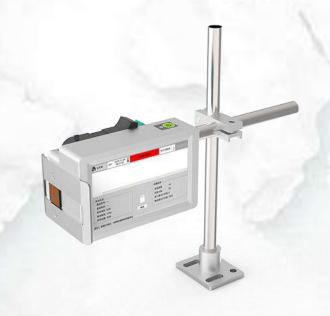

# TC-S500 A High Speed TIJ Printer

**TruCode Technologies India** 

## **Product Overview**

The host is small size and compact ,the net weight is only 700gms, which can be flexibly installed on various conveyor belts, checkweighing machines and paging machines.