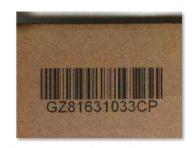

#### **Traceable Coding System**

GTIN: 1890604GTIN1
BAT: 12580BAT1
EXP: 2019.09.01
PRO: 2019.08.01

TC-S500 A supports GS1 standard, which could satisfy the user's traceability requirements by printing the worldwide recognized code on their products