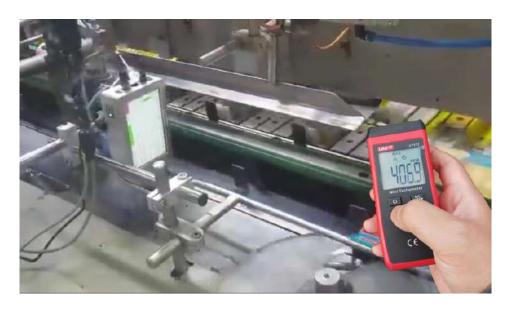

#### **Truly High-Speed Printing**

The printing trigger action can be controlled within 10 milliseconds. The maximum printing speed can reach 406 meters / minute, which is about 150% of similar products.